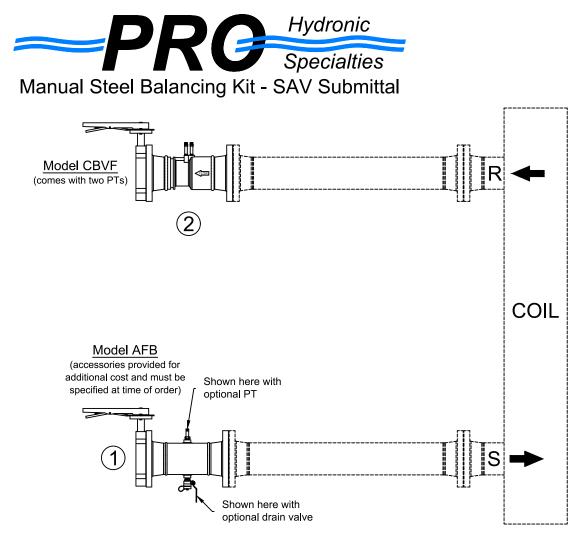

**PRODUCT DESCRIPTION:** The Manual Balancing Valve Kit is a packaged and partially preassembled grouping of components required to complete installation of a terminal unit. Temperature control valves, piping, and coils are supplied "by others". Mounting and testing of the customer provided TCV is available at an additional charge. Parts for reductions in line size are available for an additional charge. Consult with factory for information and pricing.

#

1

2

Model

AFB

CBVF

Size