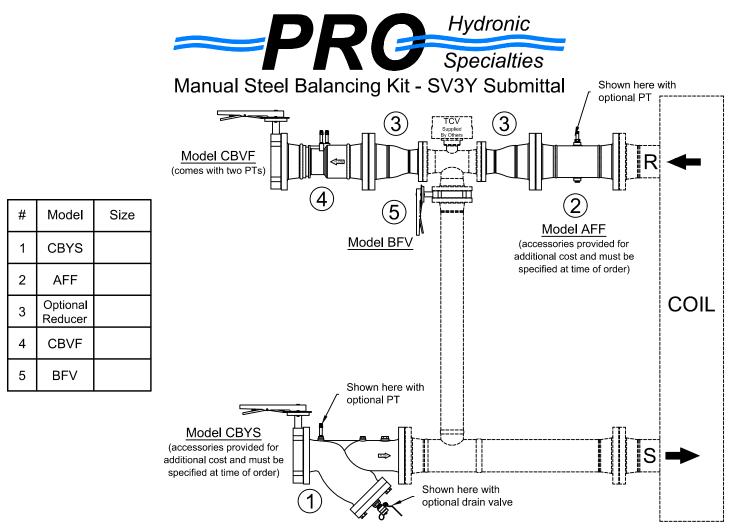

**PRODUCT DESCRIPTION:** The Manual Balancing Valve Kit is a packaged and partially preassembled grouping of components required to complete installation of a terminal unit. Temperature control valves, piping, and coils are supplied "by others". Mounting and testing of the customer provided TCV is available at an additional charge. Parts for reductions in line size are available for an additional charge. Consult with factory for information and pricing.