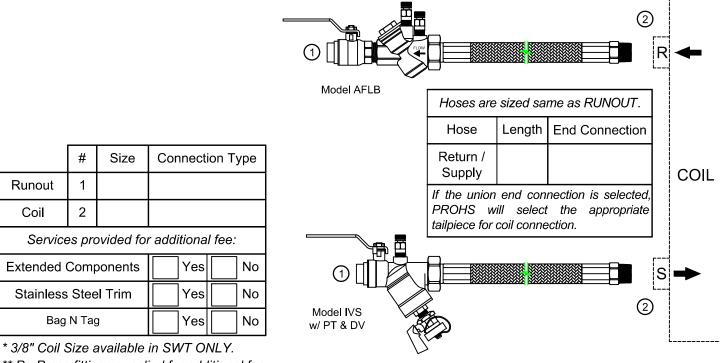

## Automatic Balancing Heat Pump Hose Kit - AHKS Submittal

<sup>\*\*</sup> ProPress fittings supplied for additional fee.

**PRODUCT DESCRIPTION:** The Automatic Heat Pump Hose Kit is a packaged and partially preassembled grouping of components required to complete installation of a terminal unit. Piping, and coils are supplied "by others".