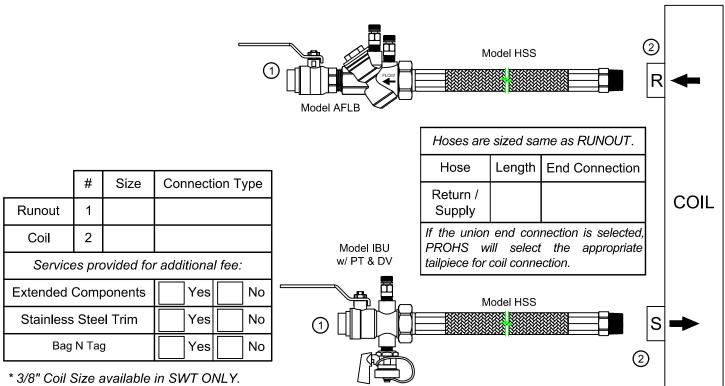

\*\* ProPress fittings supplied for additional fee.

**PRODUCT DESCRIPTION:** The Automatic Heat Pump Hose Kit is a packaged and partially preassembled grouping of components required to complete installation of a terminal unit. Piping, and coils are supplied "by others".