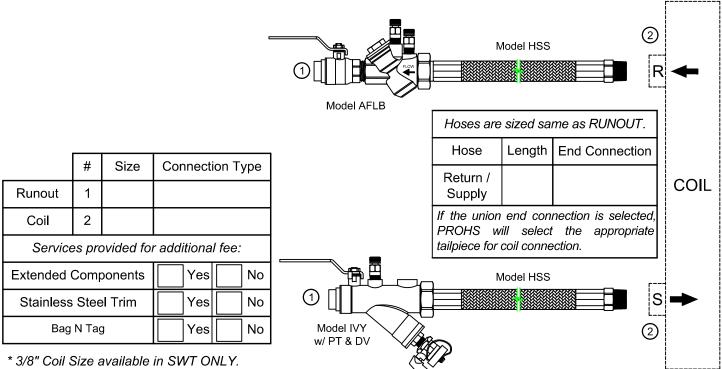

\*\* ProPress fittings supplied for additional fee.

**PRODUCT DESCRIPTION:** The Automatic Heat Pump Hose Kit is a packaged and partially preassembled grouping of components required to complete installation of a terminal unit. Piping, and coils are supplied "by others".