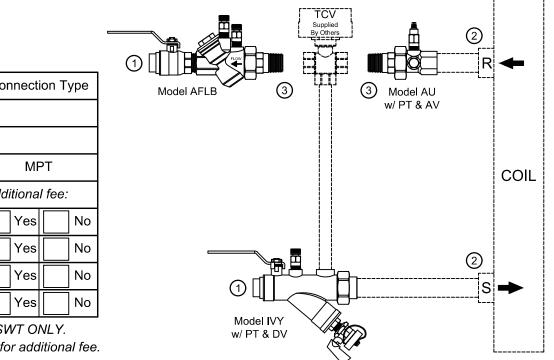

|                                       | #    | Size | Connection Type |    |  |  |  |  |
|---------------------------------------|------|------|-----------------|----|--|--|--|--|
| Runout                                | 1    |      |                 |    |  |  |  |  |
| Coil                                  | 2    |      |                 |    |  |  |  |  |
| TCV                                   | 3    |      | MPT             |    |  |  |  |  |
| Services provided for additional fee: |      |      |                 |    |  |  |  |  |
| Extended                              | Comp | Yes  |                 | No |  |  |  |  |
| Factory M                             | Yes  |      | No              |    |  |  |  |  |
| Stainless                             | Yes  |      | No              |    |  |  |  |  |
| Bag                                   | Yes  |      | No              |    |  |  |  |  |
|                                       |      |      |                 |    |  |  |  |  |

\* 3/8" Coil Size available in SWT ONLY.

\*\* ProPress fittings supplied for additional fee.

**PRODUCT DESCRIPTION:** The Automatic Balancing Valve Kit is a packaged and partially preassembled grouping of components required to complete installation of a terminal unit. Temperature control valves, piping, and coils are supplied "by others". Mounting and testing of the customer supplied TCV is available at an additional charge.