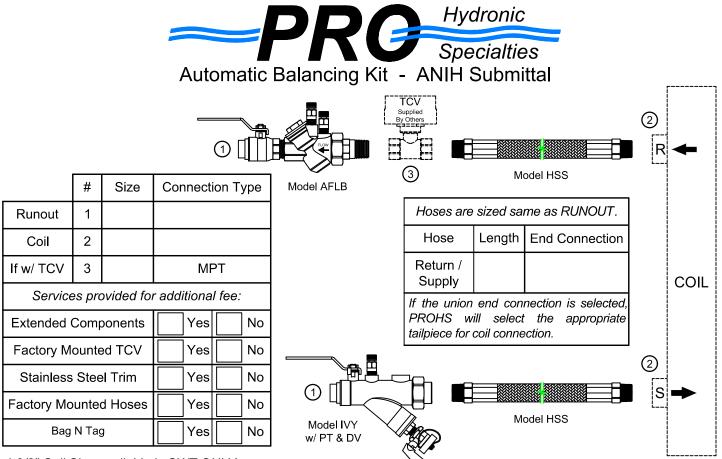

\* 3/8" Coil Size available in SWT ONLY.

\*\* ProPress fittings supplied for additional fee.

**PRODUCT DESCRIPTION:** The Automatic Balancing Valve Kit is a packaged and partially preassembled grouping of components required to complete installation of a terminal unit. Temperature control valves, piping, and coils are supplied "by others". Mounting and testing of the customer supplied TCV is available at an additional charge.