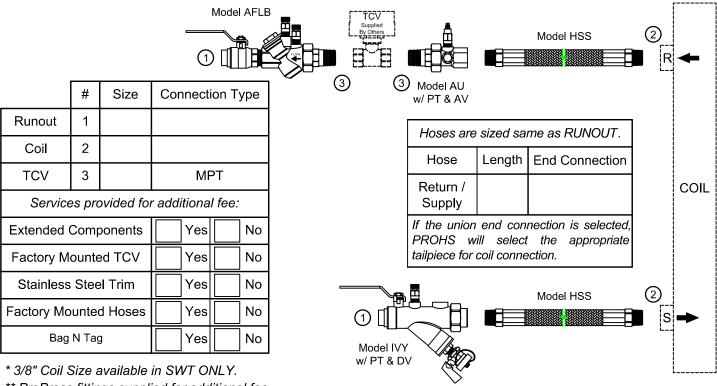

<sup>\*\*</sup> ProPress fittings supplied for additional fee.

**PRODUCT DESCRIPTION:** The Automatic Balancing Valve Kit is a packaged and partially preassembled grouping of components required to complete installation of a terminal unit. Temperature control valves, piping, and coils are supplied "by others". Mounting and testing of the customer supplied TCV is available at an additional charge.