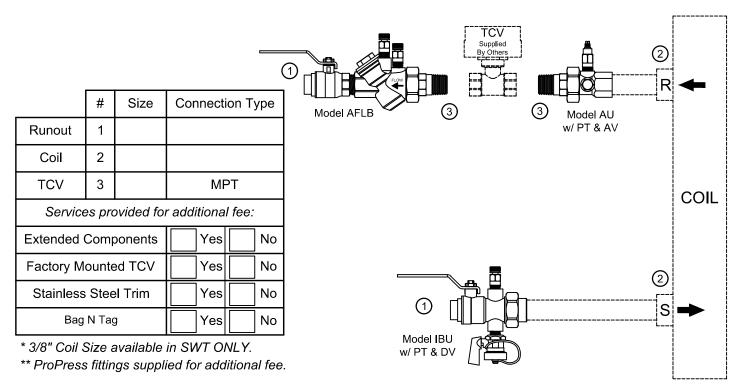

**PRODUCT DESCRIPTION:** The Automatic Balancing Valve Kit is a packaged and partially preassembled grouping of components required to complete installation of a terminal unit. Temperature control valves, piping, and coils are supplied "by others". Mounting and testing of the customer supplied TCV is available at an additional charge.