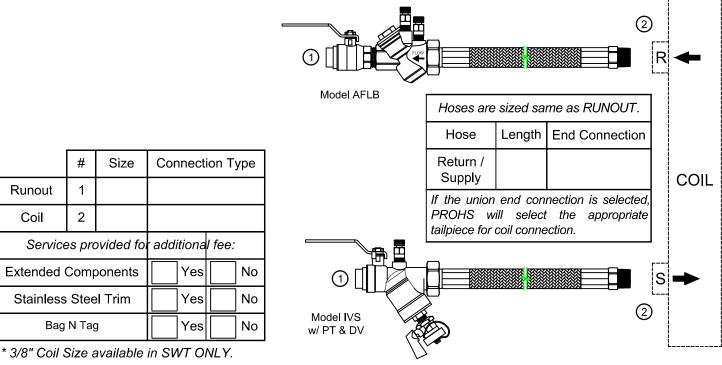

## Automatic Balancing Heat Pump Hose Kit - AHKS Submittal

PRODUCT DESCRIPTION: The Automatic Heat Pump Hose Kit is a packaged and partially preassembled grouping of components required to complete installation of a terminal unit. Piping, and coils are supplied "by others".