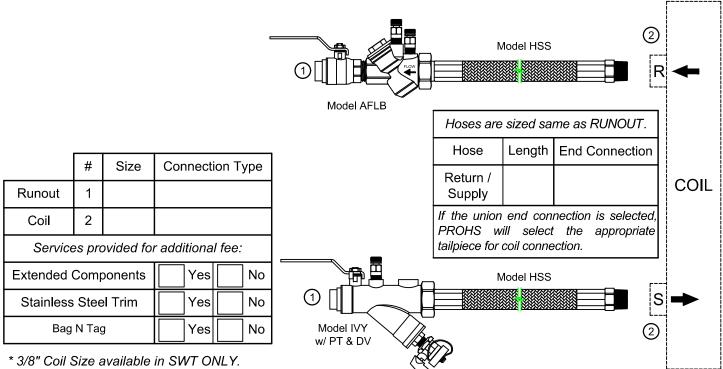

\*\* ProPress fittings supplied for additional fee.

**PRODUCT DESCRIPTION:** The Automatic Heat Pump Hose Kit is a packaged and partially preassembled grouping of components required to complete installation of a terminal unit. Piping, and coils are supplied "by others".