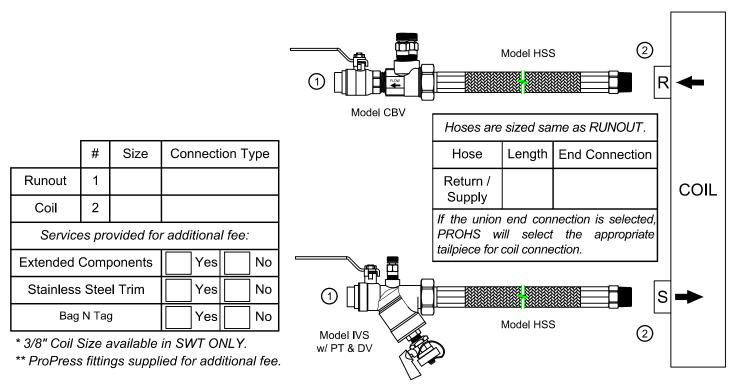

**PRODUCT DESCRIPTION:** The Manual Balancing Hose Kit is a packaged and partially preassembled grouping of components required to complete installation of a terminal unit. Temperature control valves, piping, and coils are supplied "by others". Mounting and testing of the customer supplied TCV is available at an additional charge.