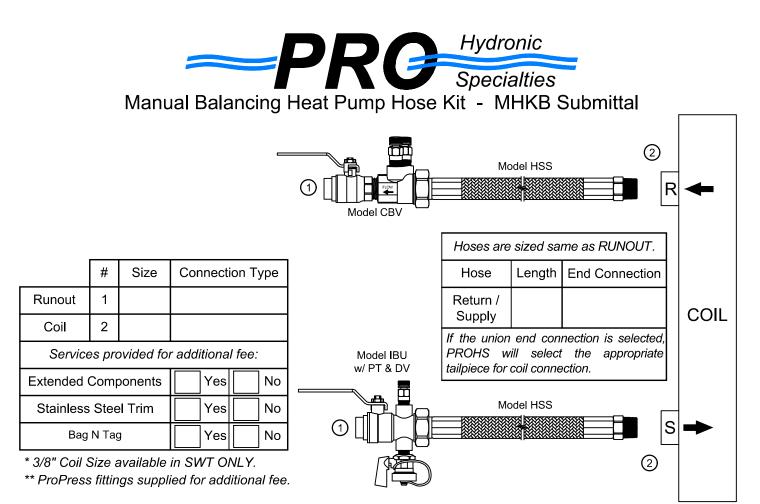

**PRODUCT DESCRIPTION:** The Manual Balancing Hose Kit is a packaged and partially preassembled grouping of components required to complete installation of a terminal unit. Temperature control valves, piping, and coils are supplied "by others". Mounting and testing of the customer supplied TCV is available at an additional charge.