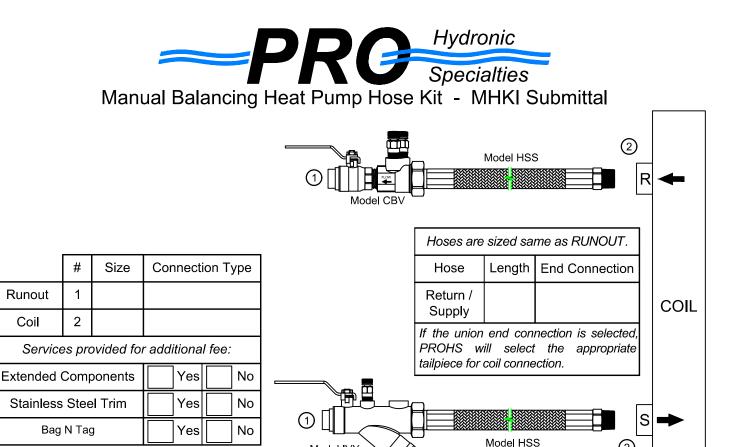

\* 3/8" Coil Size available in SWT ONLY.

\*\* ProPress fittings supplied for additional fee.

**PRODUCT DESCRIPTION:** The Manual Balancing Hose Kit is a packaged and partially preassembled grouping of components required to complete installation of a terminal unit. Temperature control valves, piping, and coils are supplied "by others". Mounting and testing of the customer supplied TCV is available at an additional charge.