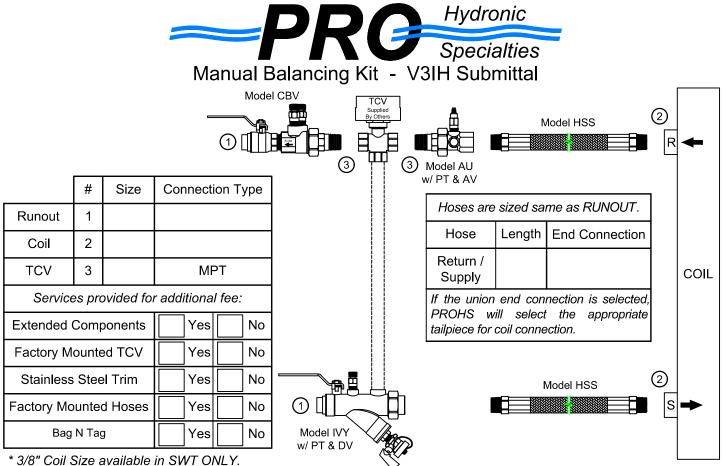

\*\* ProPress fittings supplied for additional fee.

**PRODUCT DESCRIPTION:** The Manual Balancing Valve Kit is a packaged and partially preassembled grouping of components required to complete installation of a terminal unit. Temperature control valves, piping, and coils are supplied "by others". Mounting and testing of the customer supplied TCV is available at an additional charge.