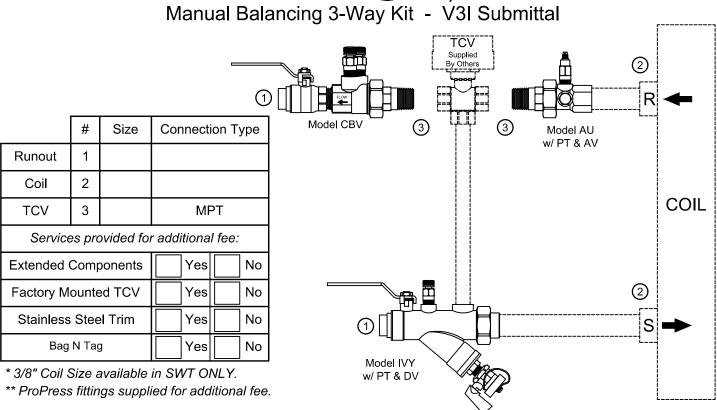

**PRODUCT DESCRIPTION:** The Manual Balancing Valve Kit is a packaged and partially preassembled grouping of components required to complete installation of a terminal unit. Temperature control valves, piping, and coils are supplied "by others". Mounting and testing of the customer supplied TCV is available at an additional charge.