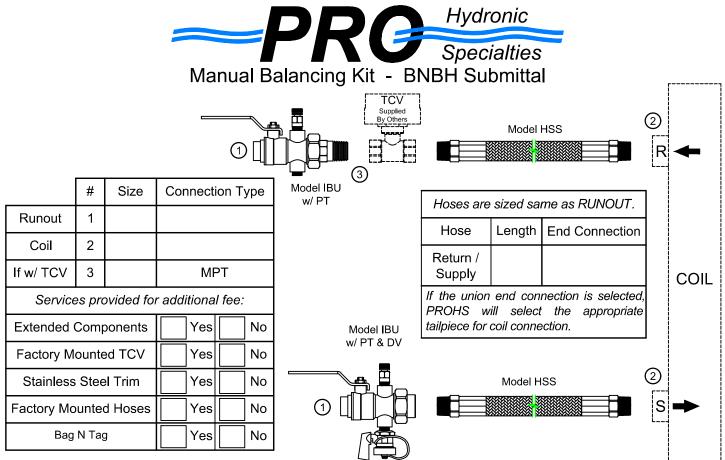

\* 3/8" Coil Size available in SWT ONLY.

\*\* ProPress fittings supplied for additional fee.

**PRODUCT DESCRIPTION:** The Manual Balancing Valve Kit is a packaged and partially preassembled grouping of components required to complete installation of a terminal unit. Temperature control valves, piping, and coils are supplied "by others". Mounting and testing of the customer supplied TCV is available at an additional charge.