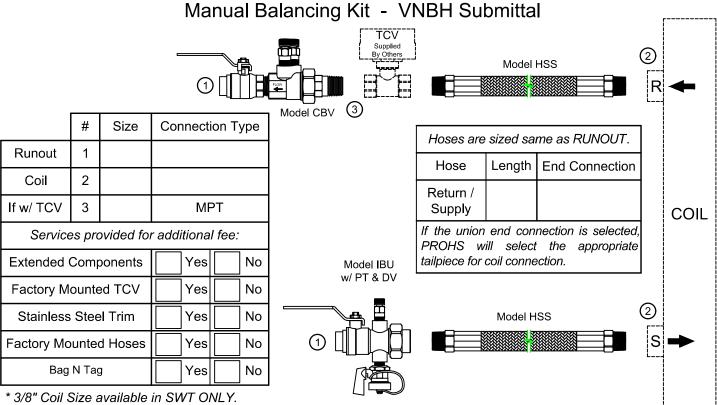

<sup>\*\*</sup> ProPress fittings supplied for additional fee.

**PRODUCT DESCRIPTION:** The Manual Balancing Valve Kit is a packaged and partially preassembled grouping of components required to complete installation of a terminal unit. Temperature control valves, piping, and coils are supplied "by others". Mounting and testing of the customer supplied TCV is available at an additional charge.