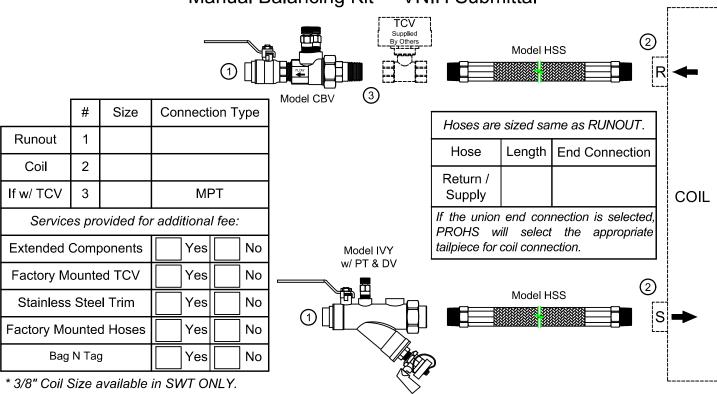

<sup>\*\*</sup> ProPress fittings supplied for additional fee.

**PRODUCT DESCRIPTION:** The Manual Balancing Valve Kit is a packaged and partially preassembled grouping of components required to complete installation of a terminal unit. Temperature control valves, piping, and coils are supplied "by others". Mounting and testing of the customer supplied TCV is available at an additional charge.