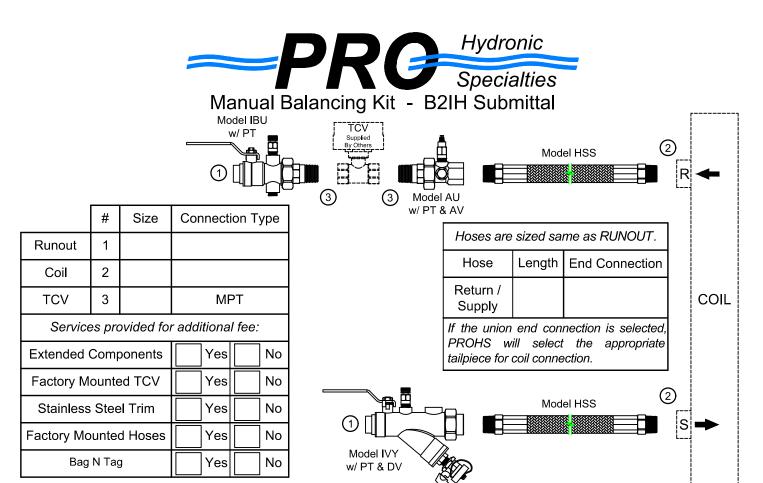

<sup>\* 3/8&</sup>quot; Coil Size available in SWT ONLY.

**PRODUCT DESCRIPTION:** The Manual Balancing Valve Kit is a packaged and partially preassembled grouping of components required to complete installation of a terminal unit. Temperature control valves, piping, and coils are supplied "by others". Mounting and testing of the customer supplied TCV is available at an additional charge.