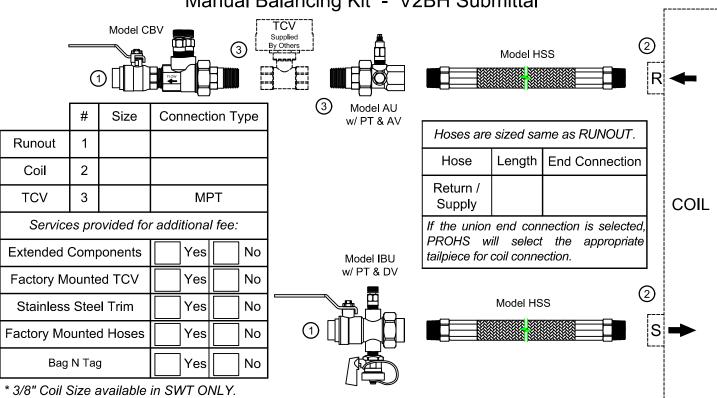

PRODUCT DESCRIPTION: The Manual Balancing Valve Kit is a packaged and partially preassembled grouping of components required to complete installation of a terminal unit. Temperature control valves, piping, and coils are supplied "by others" Mounting and testing of the customer supplied TCV is available at an additional charge