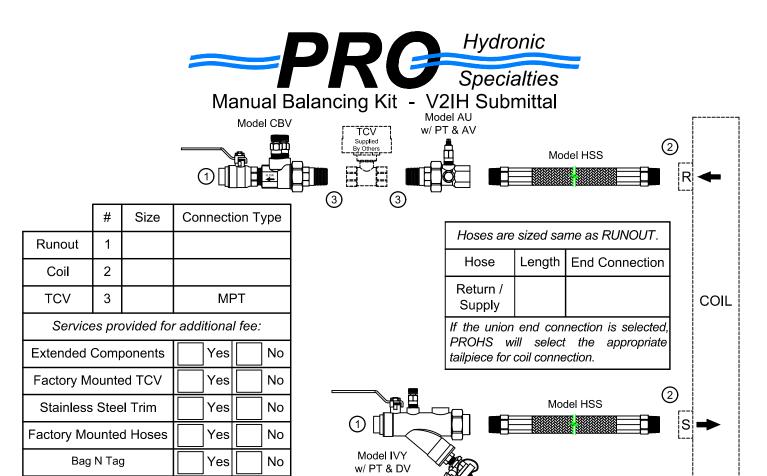

<sup>\* 3/8&</sup>quot; Coil Size available in SWT ONLY.

**PRODUCT DESCRIPTION:** The Manual Balancing Valve Kit is a packaged and partially preassembled grouping of components required to complete installation of a terminal unit. Temperature control valves, piping, and coils are supplied "by others". Mounting and testing of the customer supplied TCV is available at an additional charge.