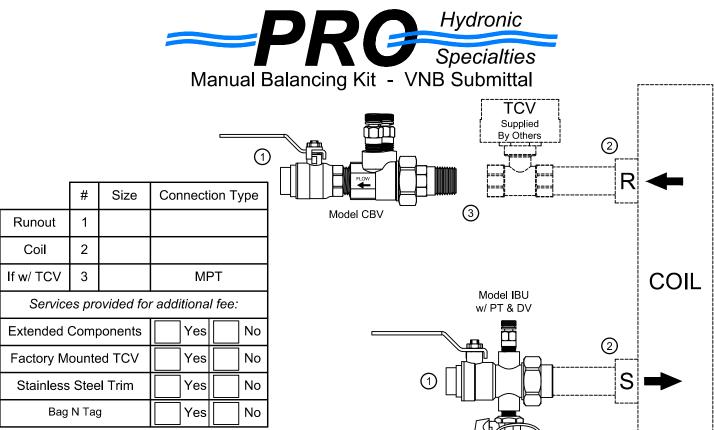

<sup>\* 3/8&</sup>quot; Coil Size available in SWT ONLY.

**PRODUCT DESCRIPTION:** The Manual Balancing Valve Kit is a packaged and partially preassembled grouping of components required to complete installation of a terminal unit. Temperature control valves, piping, and coils are supplied "by others". Mounting and testing of the customer supplied TCV is available at an additional charge.