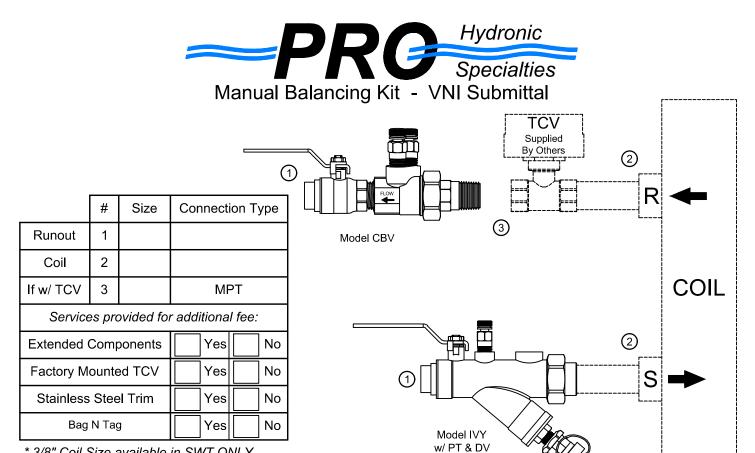

<sup>\* 3/8&</sup>quot; Coil Size available in SWT ONLY.

PRODUCT DESCRIPTION: The Manual Balancing Valve Kit is a packaged and partially preassembled grouping of components required to complete installation of a terminal unit. Temperature control valves, piping, and coils are supplied "by others". Mounting and testing of the customer supplied TCV is available at an additional charge.