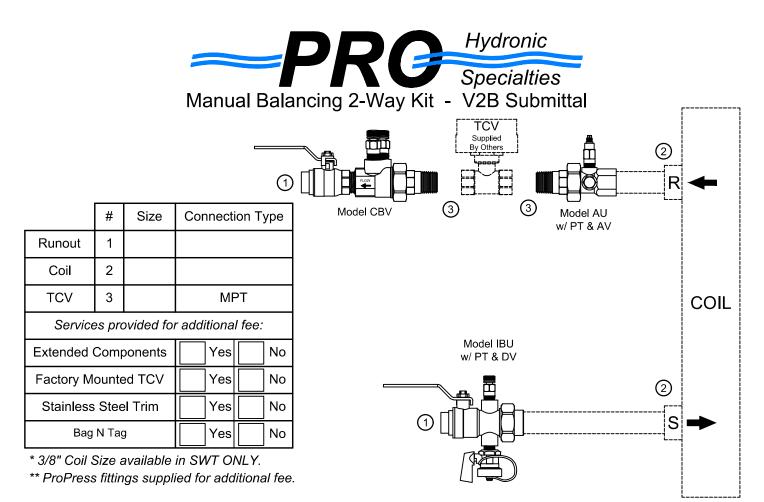

**PRODUCT DESCRIPTION:** The Manual Balancing Valve Kit is a packaged and partially preassembled grouping of components required to complete installation of a terminal unit. Temperature control valves, piping, and coils are supplied "by others". Mounting and testing of the customer supplied TCV is available at an additional charge.