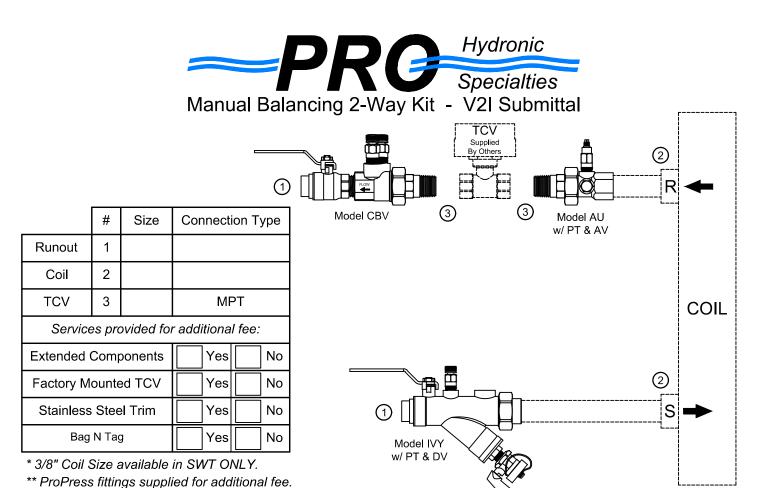

PRODUCT DESCRIPTION: The Manual Balancing Valve Kit is a packaged and partially preassembled grouping of

components required to complete installation of a terminal unit. Temperature control valves, piping, and coils are supplied "by others". Mounting and testing of the customer supplied TCV is available at an additional charge.