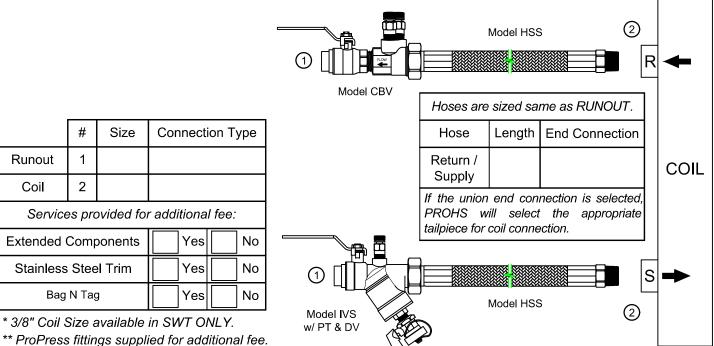

**PRODUCT DESCRIPTION:** The Manual Balancing Hose Kit is a packaged and partially preassembled grouping of components required to complete installation of a terminal unit. Temperature control valves, piping, and coils are supplied "by others". Mounting and testing of the customer supplied TCV is available at an additional charge.