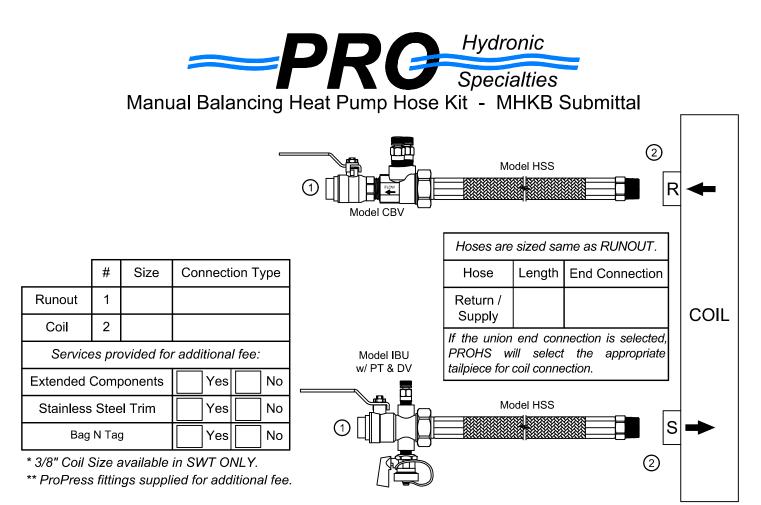

**PRODUCT DESCRIPTION:** The Manual Balancing Hose Kit is a packaged and partially preassembled grouping of components required to complete installation of a terminal unit. Temperature control valves, piping, and coils are supplied "by others". Mounting and testing of the customer supplied TCV is available at an additional charge.