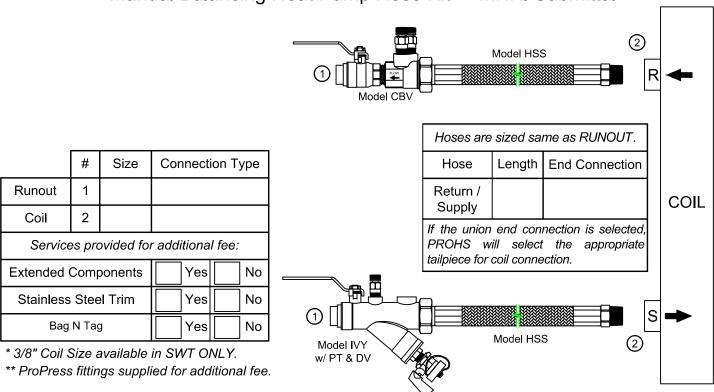

**PRODUCT DESCRIPTION:** The Manual Balancing Hose Kit is a packaged and partially preassembled grouping of components required to complete installation of a terminal unit. Temperature control valves, piping, and coils are supplied "by others". Mounting and testing of the customer supplied TCV is available at an additional charge.