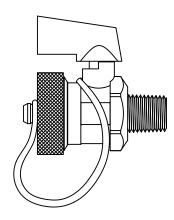

PRODUCT DESCRIPTION: The Model DV is a hose-end drain valve that is designed for quick and easy draining of a piping system or component. The drain valve incorporates a mini-ball for on and off functioning, and has removable cap where a <sup>3</sup>/<sub>4</sub>" GHT hose can be connected. The drain valves are available in <sup>1</sup>/<sub>4</sub>" MNPT, <sup>1</sup>/<sub>2</sub>" MNPT, and <sup>3</sup>/<sub>4</sub>" MNPT end connections.

| STANDARD MATERIAL SPECIFICATIONS                             |                                                         |  |  |
|--------------------------------------------------------------|---------------------------------------------------------|--|--|
| Body                                                         | Brass                                                   |  |  |
| Cap                                                          | Brass                                                   |  |  |
| Cap Gasket                                                   | NBR Rubber                                              |  |  |
| Cap Strap                                                    | EPDM Dual Durometer Core                                |  |  |
| Ball                                                         | Chrome Plated Brass                                     |  |  |
| Ball Seat                                                    | Teflon                                                  |  |  |
| Handle                                                       | Plastic for 1/4", Chrome Plated Steel for 1/2" and 3/4" |  |  |
| Specification information is provided to assist and is given |                                                         |  |  |