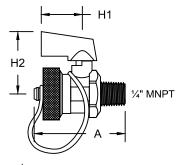

## DV Series Dimensions Hose-End Drain Valve

| 1/4" HOSE-END DRAIN VALVE |     |     |     |        |  |  |
|---------------------------|-----|-----|-----|--------|--|--|
| MODEL                     | Α   | H1  | H2  | WEIGHT |  |  |
| MV001                     | 2.0 | 0.8 | 1.3 | 0.23   |  |  |

| 1/4" HOSE-END EXT DRAIN VALVE |     |     |     |        |  |  |  |
|-------------------------------|-----|-----|-----|--------|--|--|--|
| MODEL                         | Α   | H1  | H2  | WEIGHT |  |  |  |
| MV001EX                       | 3.0 | 0.8 | 1.3 | 0.28   |  |  |  |