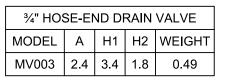

## DV Series Dimensions Hose-End Drain Valve

| 1/4" HOSE-END DRAIN VALVE |     |     |     |        |  |  |
|---------------------------|-----|-----|-----|--------|--|--|
| MODEL                     | Α   | H1  | H2  | WEIGHT |  |  |
| MV001                     | 2.0 | 0.8 | 1.3 | 0.23   |  |  |

| 1/4" HOSE-END EXT DRAIN VALVE |     |     |     |        |  |  |  |
|-------------------------------|-----|-----|-----|--------|--|--|--|
| MODEL                         | Α   | H1  | H2  | WEIGHT |  |  |  |
| MV001EX                       | 3.0 | 0.8 | 1.3 | 0.28   |  |  |  |

| 1/2" HOSE-END DRAIN VALVE |     |     |     |        |  |  |
|---------------------------|-----|-----|-----|--------|--|--|
| MODEL                     | Α   | H1  | H2  | WEIGHT |  |  |
| MV002                     | 2.4 | 3.4 | 1.8 | 0.44   |  |  |

NOTE: All dimensions, weights, and materials are subject to minor variations. Consult with the factory for confirmation of dimensions, weights, and material specifications.

¾" MNPT