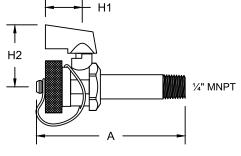

## DV Series Dimensions Hose-End Drain Valve

| 1/4" HOSE-END DRAIN VALVE |     |     |     |        |  |  |
|---------------------------|-----|-----|-----|--------|--|--|
| MODEL                     | Α   | H1  | H2  | WEIGHT |  |  |
| MV001                     | 2.0 | 0.8 | 1.3 | 0.23   |  |  |

| 1/4" HOSE-END EXT DRAIN VALVE |     |     |     |        |  |  |  |
|-------------------------------|-----|-----|-----|--------|--|--|--|
| MODEL                         | Α   | H1  | H2  | WEIGHT |  |  |  |
| MV001EX                       | 3.0 | 0.8 | 1.3 | 0.28   |  |  |  |