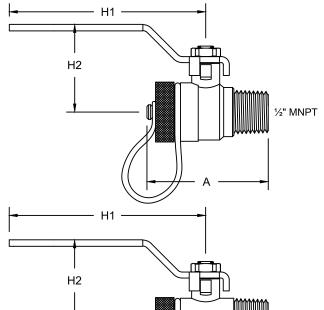

| 1/2" HOSE-END DRAIN VALVE |     |     |     |        |  |  |
|---------------------------|-----|-----|-----|--------|--|--|
| MODEL                     | Α   | H1  | H2  | WEIGHT |  |  |
| MV002                     | 2.4 | 3.4 | 1.8 | 0.44   |  |  |