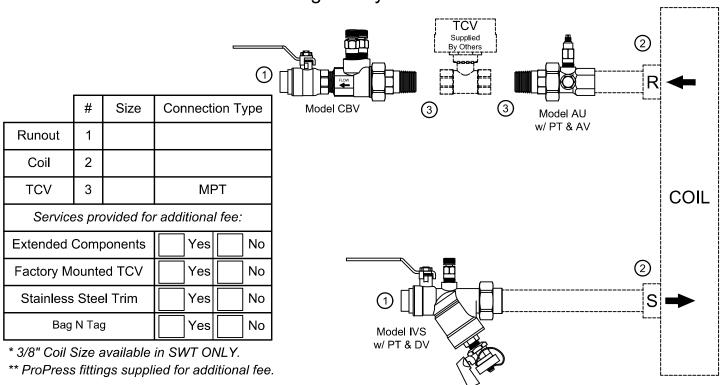

**PRODUCT DESCRIPTION:** The Manual Balancing Valve Kit is a packaged and partially preassembled grouping of components required to complete installation of a terminal unit. Temperature control valves, piping, and coils are supplied "by others". Mounting and testing of the customer supplied TCV is available at an additional charge.