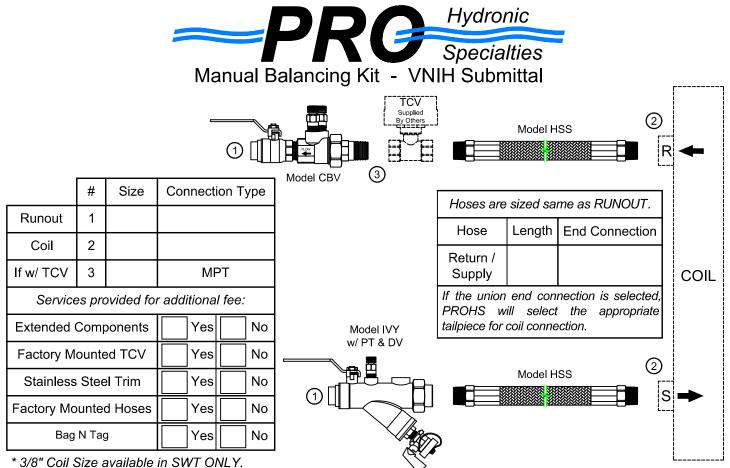

\*\* ProPress fittings supplied for additional fee.

**PRODUCT DESCRIPTION:** The Manual Balancing Valve Kit is a packaged and partially preassembled grouping of components required to complete installation of a terminal unit. Temperature control valves, piping, and coils are supplied "by others". Mounting and testing of the customer supplied TCV is available at an additional charge.