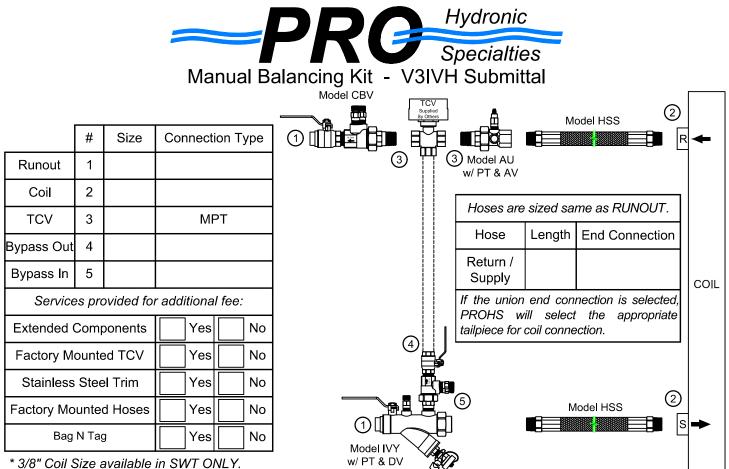

\*\* ProPress fittings supplied for additional fee.

**PRODUCT DESCRIPTION:** The Manual Balancing Valve Kit is a packaged and partially preassembled grouping of components required to complete installation of a terminal unit. Temperature control valves, piping, and coils are supplied "by others". Mounting and testing of the customer supplied TCV is available at an additional charge.