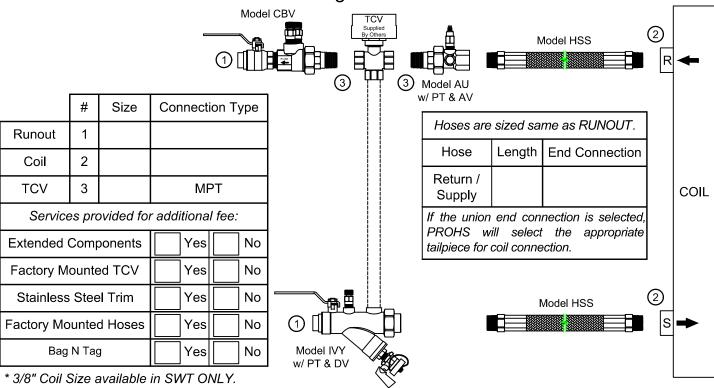

<sup>\*\*</sup> ProPress fittings supplied for additional fee.

**PRODUCT DESCRIPTION:** The Manual Balancing Valve Kit is a packaged and partially preassembled grouping of components required to complete installation of a terminal unit. Temperature control valves, piping, and coils are supplied "by others". Mounting and testing of the customer supplied TCV is available at an additional charge.