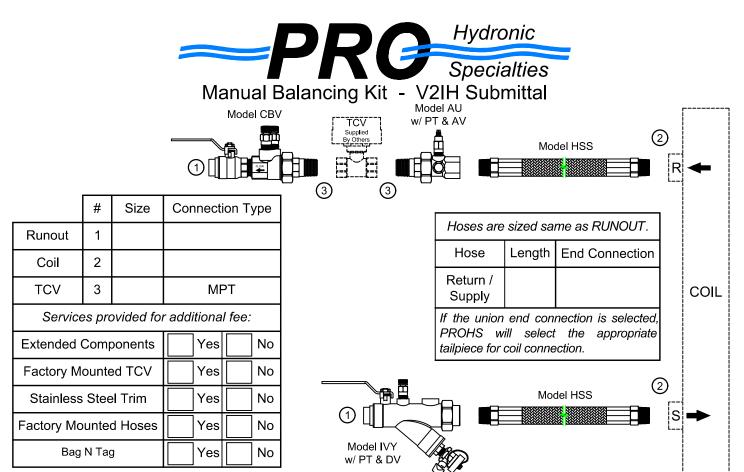

<sup>\* 3/8&</sup>quot; Coil Size available in SWT ONLY.

**PRODUCT DESCRIPTION:** The Manual Balancing Valve Kit is a packaged and partially preassembled grouping of components required to complete installation of a terminal unit. Temperature control valves, piping, and coils are supplied "by others". Mounting and testing of the customer supplied TCV is available at an additional charge.