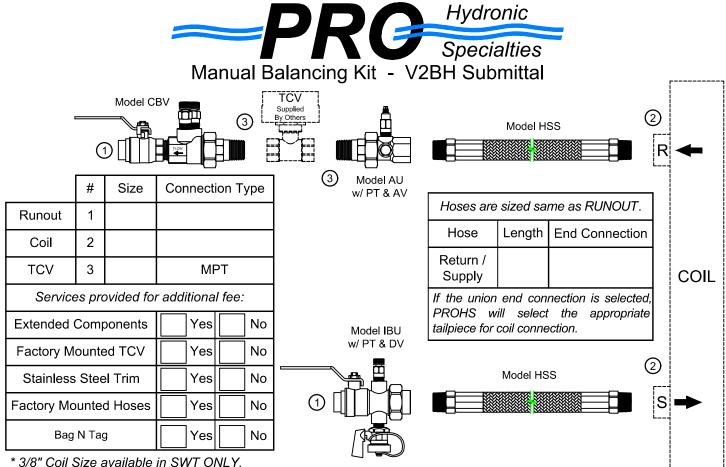

\*\* ProPress fittings supplied for additional fee.

**PRODUCT DESCRIPTION:** The Manual Balancing Valve Kit is a packaged and partially preassembled grouping of components required to complete installation of a terminal unit. Temperature control valves, piping, and coils are supplied "by others". Mounting and testing of the customer supplied TCV is available at an additional charge.