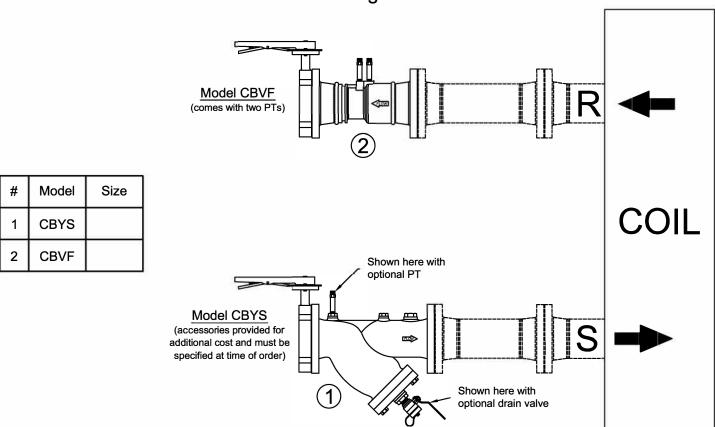

**PRODUCT DESCRIPTION:** The Manual Balancing Valve Kit is a packaged and partially preassembled grouping of components required to complete installation of a terminal unit. Temperature control valves, piping, and coils are supplied "by others". Mounting and testing of the customer provided TCV is available at an additional charge. Parts for reductions in line size are available for an additional charge. Consult with factory for information and pricing.