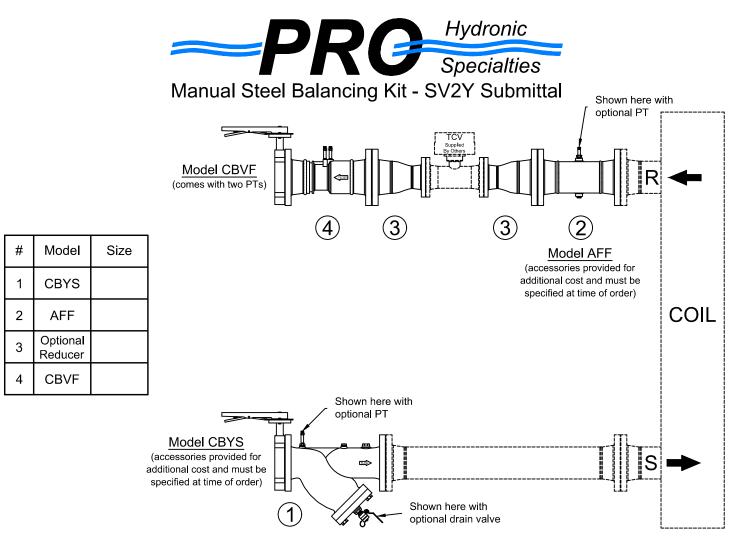

**PRODUCT DESCRIPTION:** The Manual Balancing Valve Kit is a packaged and partially preassembled grouping of components required to complete installation of a terminal unit. Temperature control valves, piping, and coils are supplied "by others". Mounting and testing of the customer provided TCV is available at an additional charge. Parts for reductions in line size are available for an additional charge. Consult with factory for information and pricing.