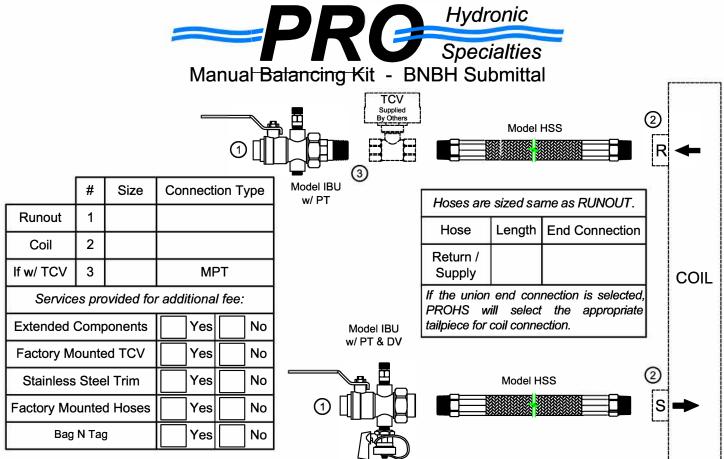

\* 3/8" Coil Size available in SWT ONLY.

\*\* ProPress fittings supplied for additional fee.

**PRODUCT DESCRIPTION:** The Manual Balancing Valve Kit is a packaged and partially preassembled grouping of components required to complete installation of a terminal unit. Temperature control valves, piping, and coils are supplied "by others". Mounting and testing of the customer supplied TCV is available at an additional charge.