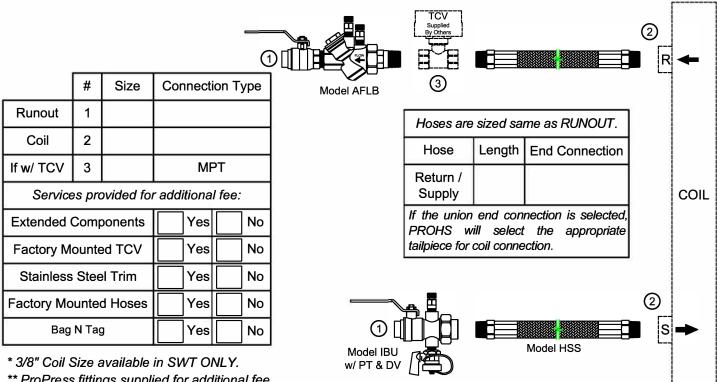

<sup>\*\*</sup> ProPress fittings supplied for additional fee.

PRODUCT DESCRIPTION: The Automatic Balancing Valve Kit is a packaged and partially preassembled grouping of components required to complete installation of a terminal unit. Temperature control valves, piping, and coils are supplied "by others". Mounting and testing of the customer supplied TCV is available at an additional charge.