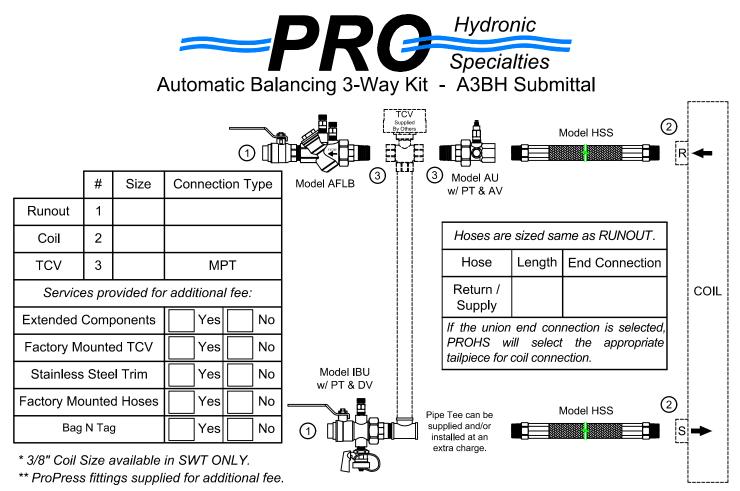

**PRODUCT DESCRIPTION:** The Automatic Balancing Valve Kit is a packaged and partially preassembled grouping of components required to complete installation of a terminal unit. Temperature control valves, piping, and coils are supplied "by others". Mounting and testing of the customer supplied TCV is available at an additional charge.