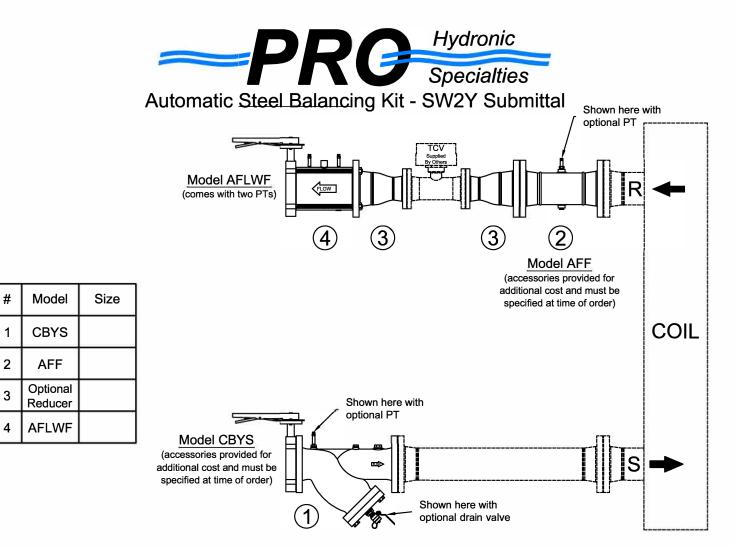

**PRODUCT DESCRIPTION:** The Automatic Balancing Valve Kit is a packaged and partially preassembled grouping of components required to complete installation of a terminal unit. Temperature control valves, piping, and coils are supplied "by others". Mounting and testing of the customer provided TCV is available at an additional charge. Parts for reductions in line size are available for an additional charge. Consult with factory for information and pricing.