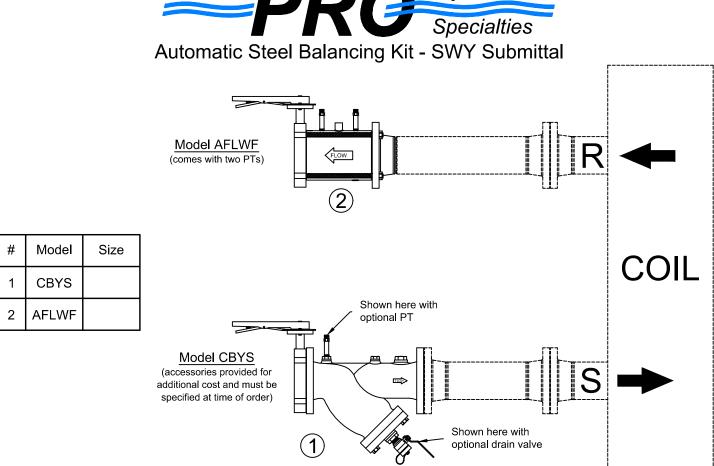

PRODUCT DESCRIPTION: The Automatic Balancing Valve Kit is a packaged and partially preassembled grouping of components required to complete installation of a terminal unit. Temperature control valves, piping, and coils are supplied "by others". Mounting and testing of the customer provided TCV is available at an additional charge. Parts for reductions in line size are available for an additional charge. Consult with factory for information and pricing.