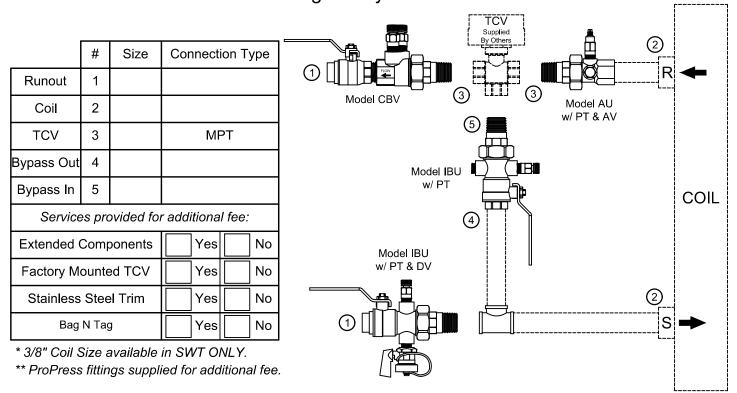

**PRODUCT DESCRIPTION:** The Manual Balancing Valve Kit is a packaged and partially preassembled grouping of components required to complete installation of a terminal unit. Temperature control valves, piping, and coils are supplied "by others". Mounting and testing of the customer supplied TCV is available at an additional charge.