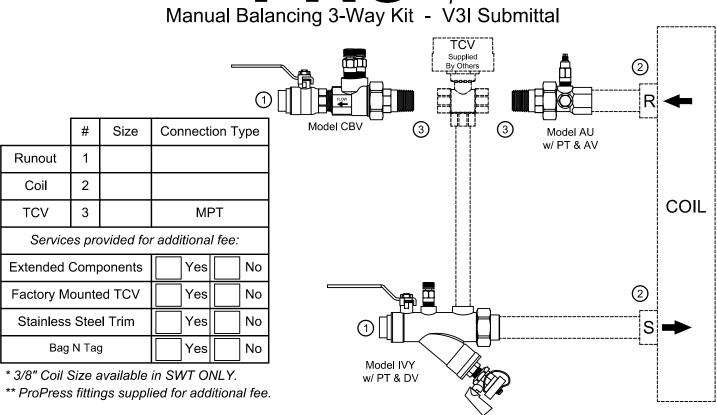

**PRODUCT DESCRIPTION:** The Manual Balancing Valve Kit is a packaged and partially preassembled grouping of components required to complete installation of a terminal unit. Temperature control valves, piping, and coils are supplied "by others". Mounting and testing of the customer supplied TCV is available at an additional charge.