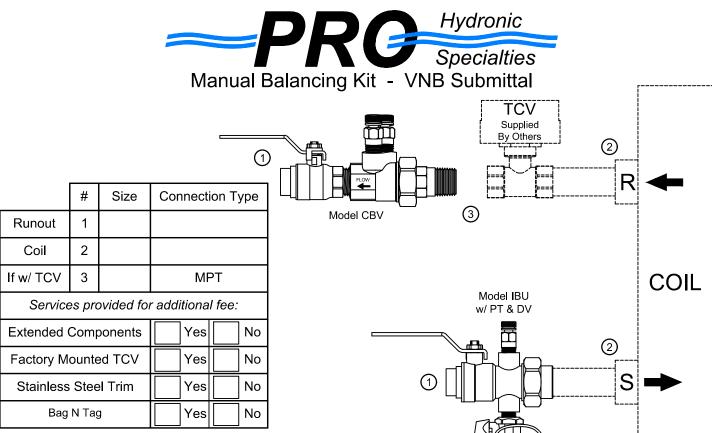

<sup>\* 3/8&</sup>quot; Coil Size available in SWT ONLY.

**PRODUCT DESCRIPTION:** The Manual Balancing Valve Kit is a packaged and partially preassembled grouping of components required to complete installation of a terminal unit. Temperature control valves, piping, and coils are supplied "by others". Mounting and testing of the customer supplied TCV is available at an additional charge.