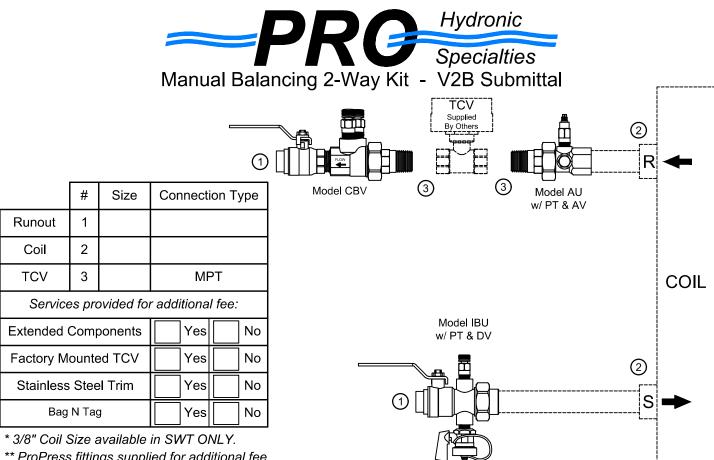

\*\* ProPress fittings supplied for additional fee.

PRODUCT DESCRIPTION: The Manual Balancing Valve Kit is a packaged and partially preassembled grouping of components required to complete installation of a terminal unit. Temperature control valves, piping, and coils are supplied "by others". Mounting and testing of the customer supplied TCV is available at an additional charge.