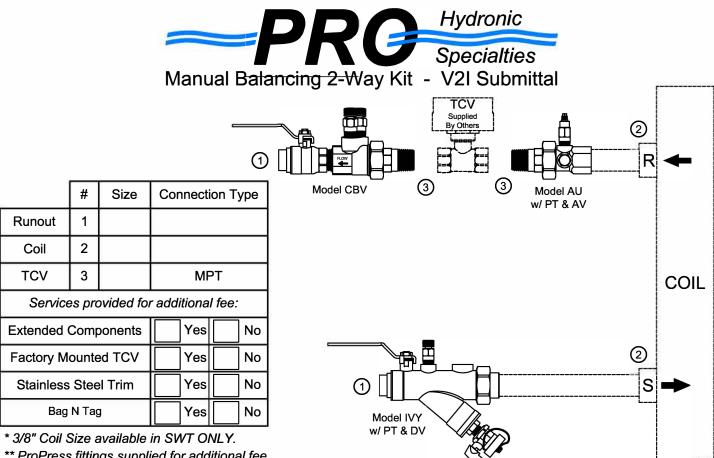

<sup>\*\*</sup> ProPress fittings supplied for additional fee.

PRODUCT DESCRIPTION: The Manual Balancing Valve Kit is a packaged and partially preassembled grouping of components required to complete installation of a terminal unit. Temperature control valves, piping, and coils are supplied "by others". Mounting and testing of the customer supplied TCV is available at an additional charge.