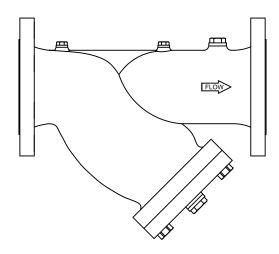

## CYS Series Specifications Cast Iron Wye Strainer

PRODUCT DESCRIPTION: The CYS is a flange x flange end wye strainer with Class 150# flange ends. The wye strainer comes standard with a stainless steel perforated filter element, (2)  $\frac{1}{4}$ " plugs, (1)  $\frac{1}{2}$ " plug, (1) plugged  $\frac{3}{4}$ " blow-off connection, and a flanged blow-off cover with an EPDM o-ring. Accessories (pressure/temperature ports, manual air vents, and drain valves) are available for an additional cost.

## PRODUCT SPECIFICATIONS:

- Stainless steel screen aids in filtering dirt, rust, and debris in the piping system and may be removed for cleaning
- Raised-face flange ends aid in tight coupling with gaskets to provide maximum resistance to leakage