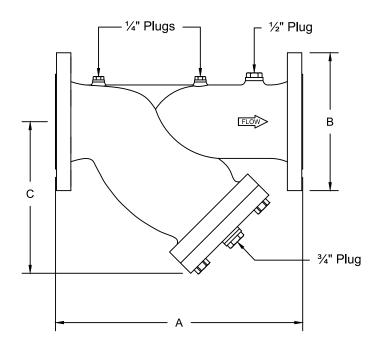

## CYS Series Dimensions Cast Iron Wye Strainer

| SIZE | MODEL  | Α     | С     | В     | Weight | Perforations | Cv  |
|------|--------|-------|-------|-------|--------|--------------|-----|
| 2½"  | CYS250 | 11.25 | 7.00  | 7.00  | 33     | 1/8"         | 95  |
| 3"   | CYS300 | 12.50 | 8.00  | 7.50  | 43     | 1/8"         | 150 |
| 4"   | CYS400 | 14.88 | 9.50  | 9.00  | 69     | 1/8"         | 270 |
| 6"   | CYS600 | 18.50 | 13.00 | 11.00 | 163    | 1/8"         | 580 |
| 8"   | CYS800 | 21.75 | 15.00 | 13.50 | 203    | 1/8"         | 940 |

Note: All dimensions and materials are subject to minor variations. Consult with factory for confirmation of dimensions and material specifications at the time of order.