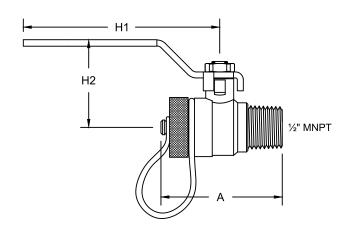

| 1/2" HOSE-END DRAIN VALVE |     |     |     |        |  |  |
|---------------------------|-----|-----|-----|--------|--|--|
| MODEL                     | Α   | H1  | H2  | WEIGHT |  |  |
| MV002                     | 2.4 | 3.4 | 1.8 | 0.44   |  |  |