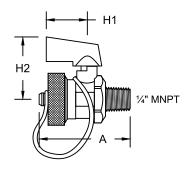

## PRODUCT SPECIFICATIONS:

Maximum working pressure: 600 WOG / CWP
Maximum working temperature: -22°F to 250°F

| 1/4" HOSE-END DRAIN VALVE |     |     |     |        |  |  |
|---------------------------|-----|-----|-----|--------|--|--|
| MODEL                     | Α   | H1  | H2  | WEIGHT |  |  |
| MV001                     | 2.0 | 0.8 | 1.3 | 0.23   |  |  |