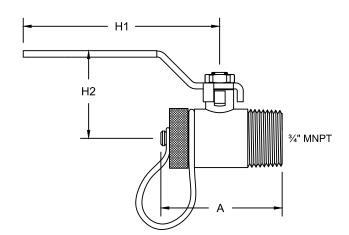

| 3/4" HOSE-END DRAIN VALVE |     |     |     |        |  |  |
|---------------------------|-----|-----|-----|--------|--|--|
| MODEL                     | Α   | H1  | H2  | WEIGHT |  |  |
| MV003                     | 2.4 | 3.4 | 1.8 | 0.49   |  |  |