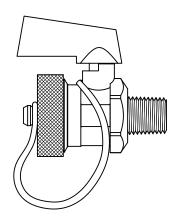

PRODUCT DESCRIPTION: The Model DV is a hose-end drain valve that is designed for quick and easy draining of a piping system or component. The drain valve incorporates a mini-ball for on and off functioning, and has removable cap where a <sup>3</sup>/<sub>4</sub>" GHT hose can be connected. The drain valves are available in <sup>1</sup>/<sub>4</sub>" MNPT, <sup>1</sup>/<sub>2</sub>" MNPT, and <sup>3</sup>/<sub>4</sub>" MNPT end connections.

| STANDARD MATERIAL SPECIFICATIONS                             |                                                   |  |  |
|--------------------------------------------------------------|---------------------------------------------------|--|--|
| Body                                                         | Brass                                             |  |  |
| Cap                                                          | Brass                                             |  |  |
| Cap Gasket                                                   | NBR Rubber                                        |  |  |
| Cap Strap                                                    | EPDM Dual Durometer Core                          |  |  |
| Ball                                                         | Chrome Plated Brass                               |  |  |
| Ball Seat                                                    | Teflon                                            |  |  |
| Handle                                                       | Plastic for ¼", Chrome Plated Steel for ½" and ¾" |  |  |
| Specification information is provided to assist and is given |                                                   |  |  |